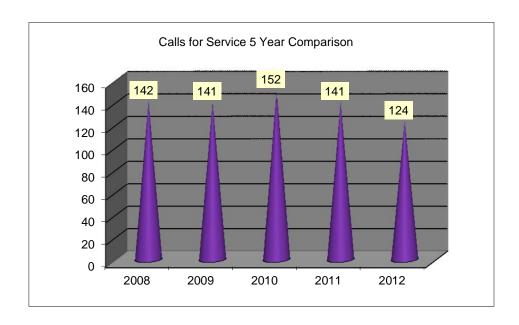

### MARRIOTT/SLATERVILLE \*CALLS FOR SERVICE FOR THE MONTH OF SEPTEMBER 2012

\*Calls that were received at our dispatch center and officers were dispatched on

| 142  | 141  | 152  | 141  | 124  |
|------|------|------|------|------|
| 2008 | 2009 | 2010 | 2011 | 2012 |