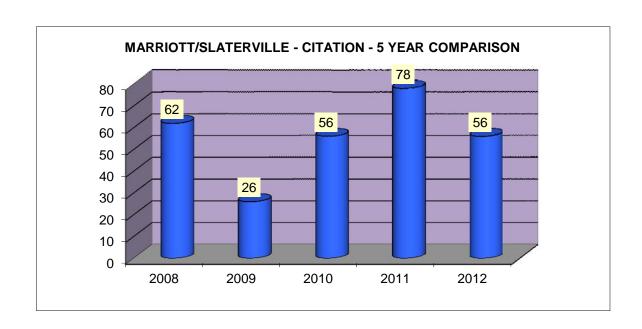

### MARRIOTT/SLATERVILLE CITATION 5 YEAR COMPARISON FOR THE MONTH OF SEPTEMBER - 2012

| 62   | 26   | 56   | 78   | 56   |
|------|------|------|------|------|
| 2008 | 2009 | 2010 | 2011 | 2012 |